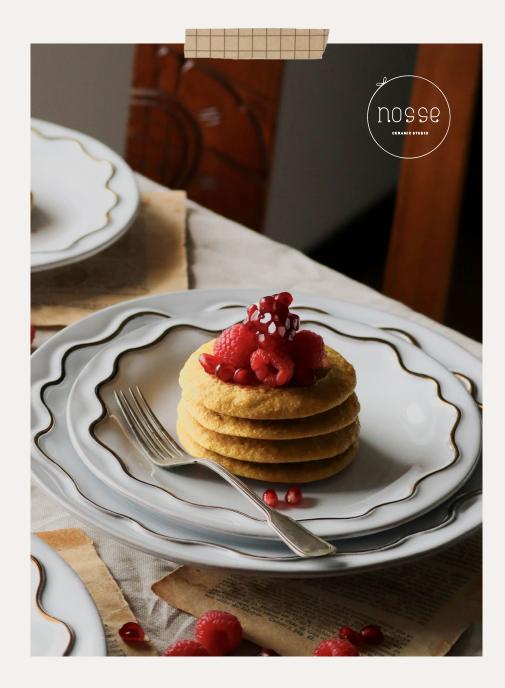

## Phoebe

Phoebe is a word of Greek origin that means brightness, illumination, and hope.
Light is capable of transforming people's lives, bringing peace and serenity and connecting us to something greater, creating meaning and plenitude.
Let us seek this inner flame and let it guide us, filling our lives with love, wisdom and peace.