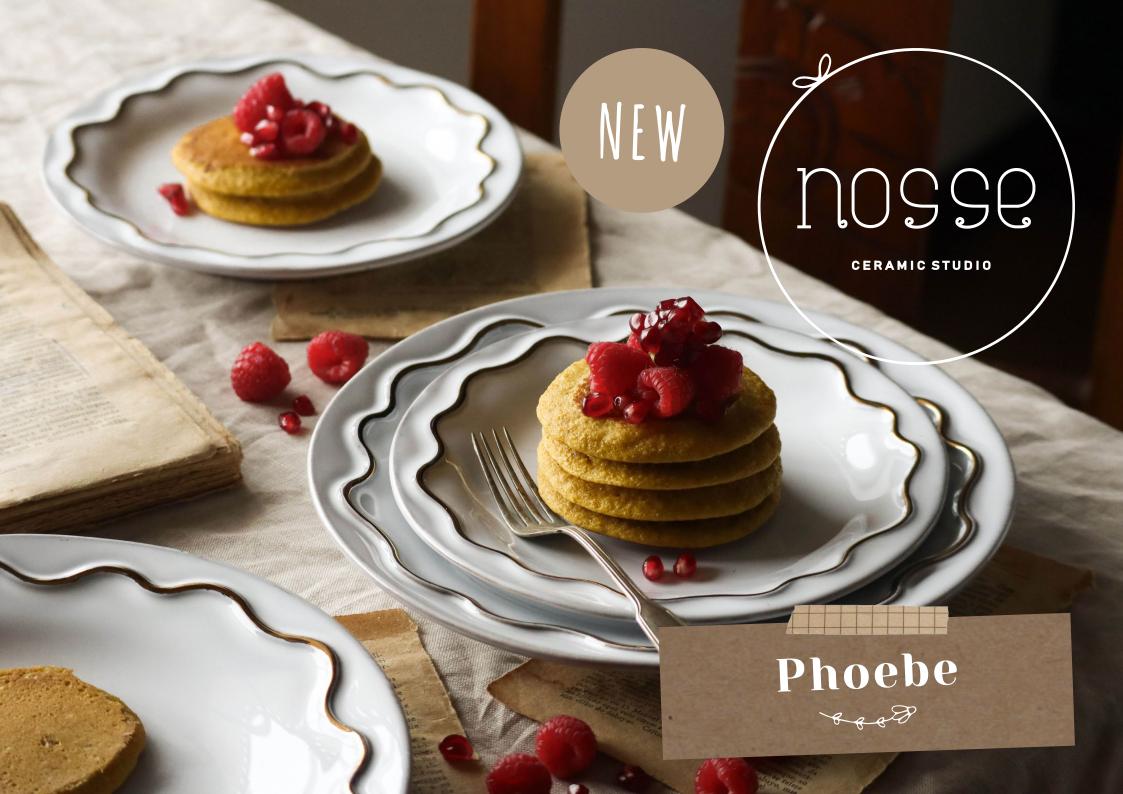

## Phoebe

Phoebe is a word of Greek origin that means brightness, illumination, and hope.
Light is capable of transforming people's lives, bringing peace and serenity and connecting us to something greater, creating meaning and plenitude.
Let us seek this inner flame and let it guide us, filling our lives with love, wisdom and peace.

Plate 25 pack of 4 25 x 3.5 cm 9.84 x 1.37 in

**Stone** 11878 Stone Gold 11892 Limestone 11885 Limestone Gold 11908

Plate 20 pack of 6 20 x 2.5 cm 7.87 x 0.98 in

**Stone** 11939 Stone Gold 11915 Limestone 11922 Limestone Gold 11946

Deep Plate 20 pack of 6 20 x 5 cm 7.87 x 1.96 in

**Stone** 11298 Stone Gold 11328 **Limestone** 11304 Limestone Gold 11335