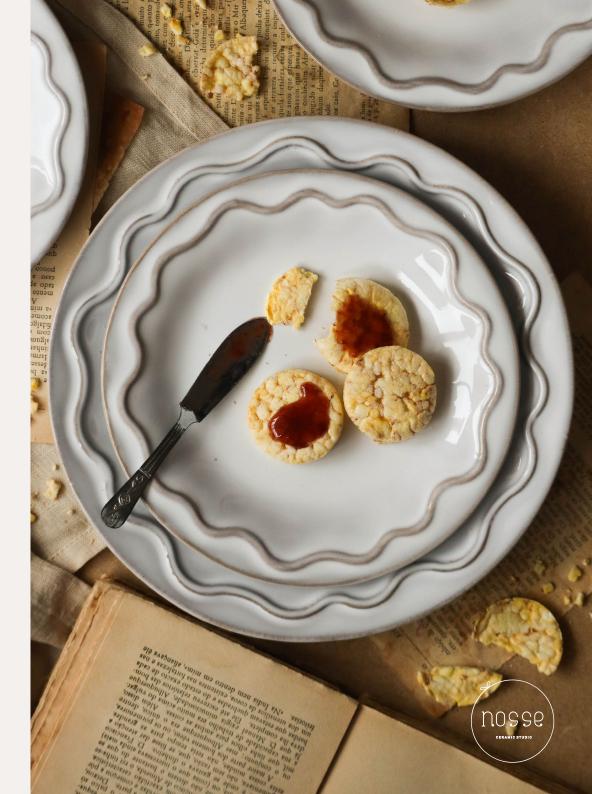

Plate 25 pack of 4 25 x 3.5 cm 9.84 x 1.37 in

**Stone** 11878 Stone Gold 11892 Limestone 11885 Limestone Gold 11908

Plate 20 pack of 6 20 x 2.5 cm 7.87 x 0.98 in

**Stone** 11939 Stone Gold 11915 Limestone 11922 Limestone Gold 11946

Deep Plate 20 pack of 6 20 x 5 cm 7.87 x 1.96 in

**Stone** 11298 Stone Gold 11328 **Limestone** 11304 Limestone Gold 11335